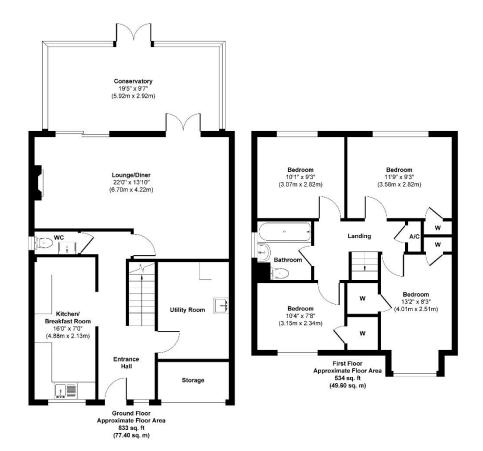

## Downland Close, Botley, Southampton, SO30 2SG

Offers Over £400,000

A beautifully presented four-bedroom semi-detached home situated in a quiet-cul-de-sac in Botley. Features include a modern kitchen/breakfast room, separate utility room and a 22ft lounge/diner which leads to a spacious conservatory. There is also an entrance hallway and downstairs cloakroom. Upstairs, there are four double bedrooms and a family bathroom.

## **Local Information:**

Council Tax: D

Local Authority: Eastleigh Borough Council

Approx. Gross Internal Floor Area 1367 sq. ft / 127.00 sq. m Illustration for identification purposes only, measurements are approximate, not to scale.