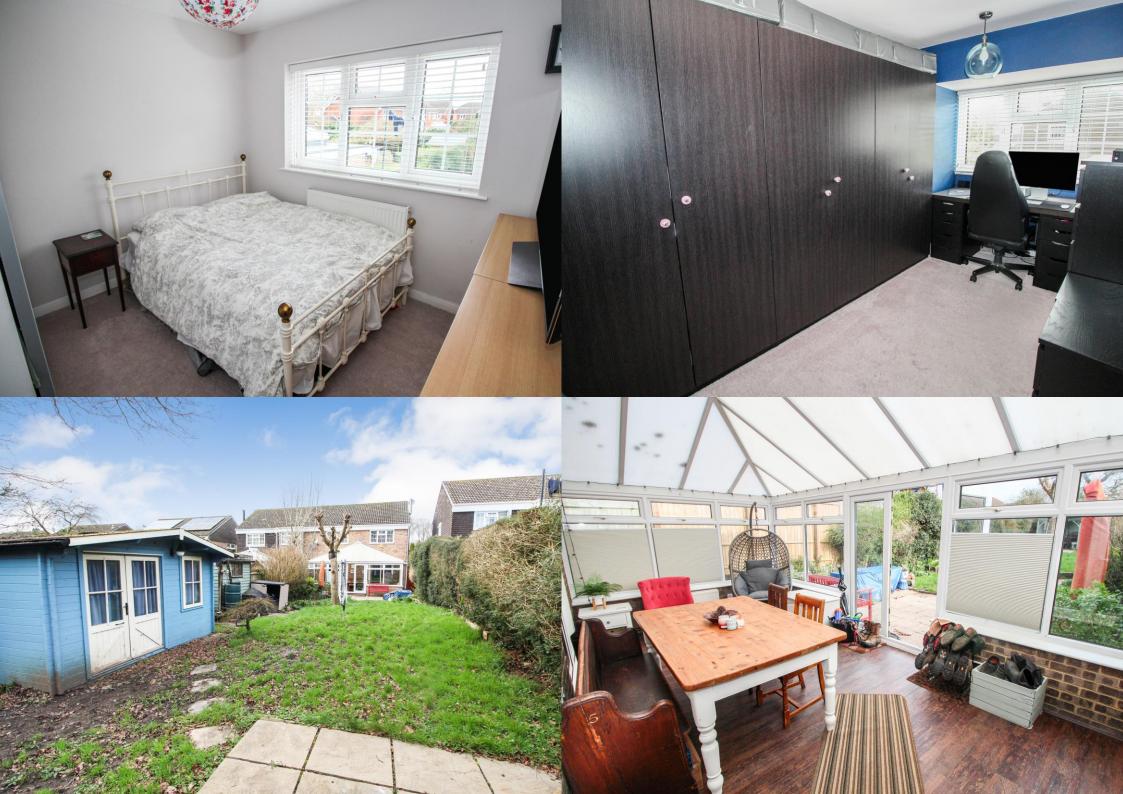

## Downland Close, Botley, Southampton, SO30 2SG

Offers Over £400,000

A beautifully presented four-bedroom semi-detached home situated in a quiet-cul-de-sac in Botley. Features include a modern kitchen/breakfast room, separate utility room and a 22ft lounge/diner which leads to a spacious conservatory. There is also an entrance hallway and downstairs cloakroom. Upstairs, there are four double bedrooms and a family bathroom.

To the front of the property there is a driveway providing off road parking leading to the storage area (which was previously part of the garage). The good size, attractive rear garden has a shaped, paved patio area leaving the rest of the garden mainly laid to lawn with mature hedge borders. There is a shed/workshop/summer house and wood store, as well as an additional patio with a covered seating area.