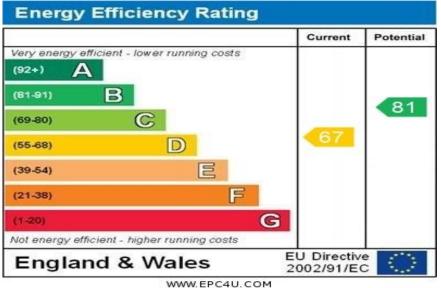

## Other Information

Tenure: Freehold

Approximate Age: 1960's/1970's Heating: Gas central heating Windows: Double glazing Loft: Partially boarded Energy Rating: D

Sellers Position: Owner is looking for a local property