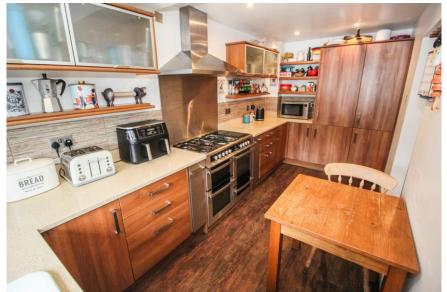

## Downland Close, Botley, Southampton, SO30 2SG

Offers Over £400,000

A beautifully presented four-bedroom semi-detached home situated in a quiet-cul-de-sac in Botley. Features include a modern kitchen/breakfast room, separate utility room and a 22ft lounge/diner which leads to a spacious conservatory. There is also an entrance hallway and downstairs cloakroom. Upstairs, there are four double bedrooms and a family bathroom.